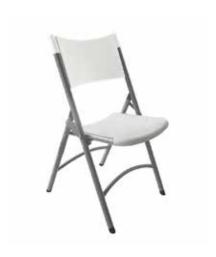

### KLAUS CHAIR

Folding chair with powder-coated steel frame in grey. High density polyethylene back and seat. Available in light grey. UV protection. Safety clip to accomply with contract standards.