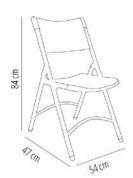

#### **MEASUREMENTS**

**CHARACTERISTICS** 

W 49cm  $\times$  L 46cm  $\times$  H 85cm  $\times$  Hs 43cm

Weight 4,7 Kg.

**W**  $19.3 \text{in} \times \textbf{L} \ 18.12 \text{in} \times \textbf{H} \ 33.47 \text{in} \times \textbf{Hs} \ 16.93 \text{in}$ 