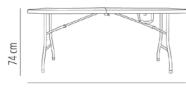

#### **TABLE FEATURES**

**W** 75,5cm × **L** 182cm × **H** 74cm

**W** 29.73in × **L** 71.66in × **H** 29.14in

Weight 13,3 Kg.