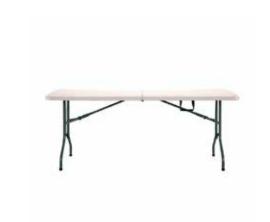

## **TABLES SMART**

Folding table with painted steel structure and high density polyethylene table top in white. Table top with a 45 mm thickness and easy to carry handle. Articulated table top board for optimum storage. Net weight: 14 kg (30.86 lb). Ergonomic crossbeams.