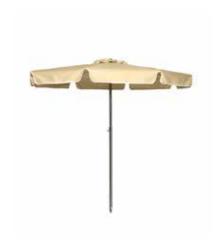

## COSTA SUNSHADE

Beach parasol of 2 meters of diameter, with adjustable central pole of 35 mm diameter made in stainless Steel. 8 Ribs in solid fiberglass and plastic components in polyamide. Acrylic fabric solution dyed of 235 g/m2. Installed in base Siro-35 is also suitable for swimming pools.

## SHELL COLOR

Beige