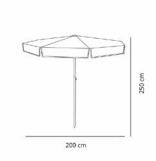

## **MEASUREMENTS**

**CHARACTERISTICS** 

**H** 250cm × **Ø** 200cm

Weight 5,8 Kg.

**H** 98.43in × Ø 78.75in

| STD   | Packaging dim. | Units Container | Units Container | Units Container | Units Trayler | Units Truck |
|-------|----------------|-----------------|-----------------|-----------------|---------------|-------------|
| units | (cm)           | 20'             | 40′             | HC              | 70m³          | 100m³       |
| 1X    | 154 × 14 × 14  | 957             | 1939            | 1939            | 1988          |             |