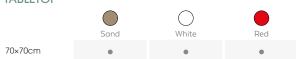

## TABLETOP

## TABLETOP/PEDESTALS

| IABLETOT /T | LDLSIALS |       |     |
|-------------|----------|-------|-----|
|             |          |       |     |
|             | Sand     | White | Red |
| Grey        | •        | •     | •   |