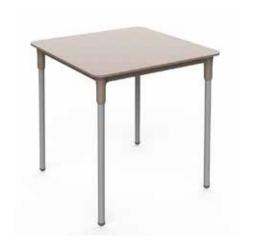

# TABLES ZURICH

Stackable table for indoor and outdoor use with threaded steel legs. Tabletop manufactured from two pieces injected in polypropylene additive with UV protection and welded by vibration. Steel legs Ø30x1.5 mm thick, spraypainted in the oven with polyester paint.