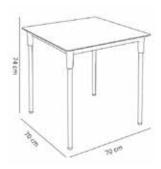

#### **TABLE FEATURES**

**W** 70cm × **L** 70cm × **H** 74cm

**W** 27.56in × **L** 27.56in × **H** 29.14in

Weight 5,7 Kg. | Stackable 5 Units

| STD   | Packaging dim. | Units Container | Units Container | Units Container | Units Trayler | Units Truck |
|-------|----------------|-----------------|-----------------|-----------------|---------------|-------------|
| units | (cm)           | 20'             | 40'             | HC              | 70m³          | 100m³       |
| 1X    | 79 × 79 × 7.5  | 297             | 675             | 675             | 891           | 972         |