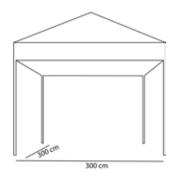

#### **MEASUREMENTS**

**W** 300cm × **L** 300cm

**W** 118.12in × **L** 118.12in