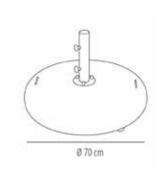

## **MEASUREMENTS**

**H** 10,5cm × **Ø** 70cm

**H** 4.14in × **Ø** 27.56in

**CHARACTERISTICS** 

Weight 90 Kg.

| STD   | Packaging dim. | Units Container | Units Container | Units Container | Units Trayler | Units Truck |
|-------|----------------|-----------------|-----------------|-----------------|---------------|-------------|
| units | (cm)           | 20'             | 40′             | HC              | 70m³          | 100m³       |
| 1X    | ××             |                 | 265             |                 |               |             |