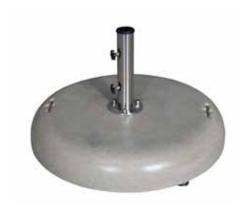

## SIRO-90 SUNSHADE FOOT

90-kg cement sunshade base with four 6-cm wheels. Option with  $\emptyset$ 57 and  $\emptyset$ 70 mm tube. The  $\emptyset$ 57 mm tube is suitable for  $\emptyset$ 38-51 mm masts. The  $\emptyset$ 70 mm tube is suitable for masts up to  $\emptyset$ 61 mm.

## **MEASUREMENTS**

**H** 10,5cm × **Ø** 70cm

**H** 4.14in × **Ø** 27.56in

**CHARACTERISTICS** 

Weight 90 Kg.

| STD   | Packaging dim. | Units Container | Units Container | Units Container | Units Trayler | Units Truck |
|-------|----------------|-----------------|-----------------|-----------------|---------------|-------------|
| units | (cm)           | 20'             | 40′             | HC              | 70m³          | 100m³       |
| 1X    | ××             |                 | 265             |                 |               |             |

## SHELL COLOR

Concrete