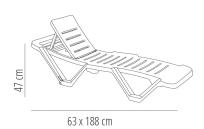

#### **MEASUREMENTS**

**W** 63cm × **L** 188cm × **H** 47cm **W** 24.81in × **L** 74.02in × **H** 18.51in