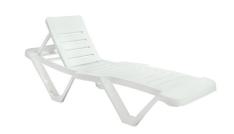

# MASTER LOUNGER WHITE

#### **DESCRIPTION**

Polypropylene frame stackable sunlounger. With space to hold drinking glasses or to store a mobile phone on the right side, and a box on the left side with optional top. Wheels under back legs. Net weight 10,25 kg (22.60 lb). Five-position reclining sunlounger. UV Protection.