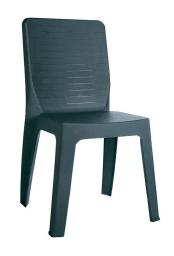

# IRIS CHAIR DARK GREY

Designed by **Joan Gaspar** 

#### **DESCRIPTION**

Chair for indoor and outdoor use. Injected with polypropylene. Stackable. Rubber non-slip feet. Net weight: 2,85 kg (6.28 lb). Protection UV.