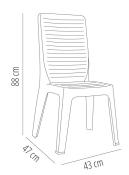

### **MEASUREMENTS**

**W** 43cm  $\times$  **L** 47cm  $\times$  **H** 88cm  $\times$  **Hs** 43,5cm **W** 16.93in  $\times$  **L** 18.51in  $\times$  **H** 34.65in  $\times$  **Hs** 17.13in