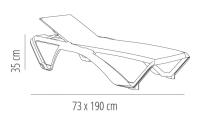

### **MEASUREMENTS**

**W** 73cm × **L** 190cm × **H** 35cm **W** 28.75in × **L** 74.81in × **H** 13.78in