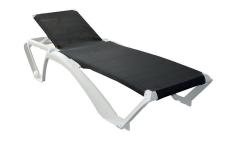

# **ACQUA SUN LOUNGER WHITE**

#### **DESCRIPTION**

Stackable sunlounger for domestic use. Polypropylene and fiberglass white frame. 650 gr/m2 termal bonding textilene to improve resistance. UV Protection. Wheels under back legs and non-slip end-plates under front and back legs. Glass holder. Net weight: 10,6 kg (23.37 lb). Four-position reclining sunlounger.