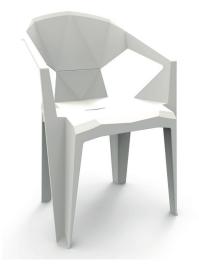

## **DELTA CHAIR WITH ARMS WHITE**

#### DESCRIPTION

Monoblock armchair for indoor and outdoor use. Stackable and resistant. Injected with polypropylene. UV protection.

**CERTIFICATIONS** 

UNE-EN 16139, UNE-EN 581-1

#### **MEASUREMENTS**

80,8 cm

55 cm

**W** 55cm × **L** 53,8cm × **H** 80,8cm × **Hs** 44,5cm × **Ha** 66cm W 21.66in × L 21.19in × H 31.82in × Hs 17.52in × Ha 25.99in Stackable max 24 Units

### STRUCTURE COLOR

53,8 cm

White RAL 9016