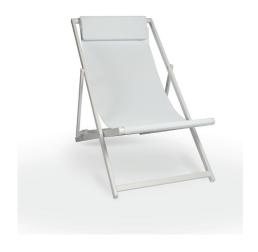

# FOLDING SAND SUNLOUNGER WHITE

#### **DESCRIPTION**

Power-coated aluminium stackable sunlounger in white with textilene. Net weight: 8,3 kg (18.30 lb). 5 position reclining sunlounger.