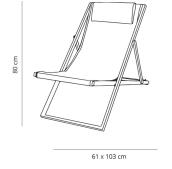

# **MEASUREMENTS**

**W** 61cm × **L** 103cm × **H** 80cm **W** 24.02in × **L** 40.56in × **H** 31.5in