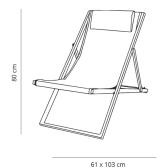

#### **MEASUREMENTS**

**W** 61cm × **L** 103cm × **H** 80cm **W** 24.02in × **L** 40.56in × **H** 31.5in