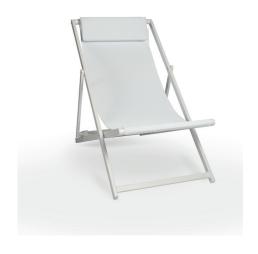

# **FOLDING SAND SUNLOUNGER WHITE**

#### **DESCRIPTION**

Power-coated aluminium stackable sunlounger in white. White textilene. Net weight: 8,3 kg (18.30 lb). 5 position reclining sunlounger.