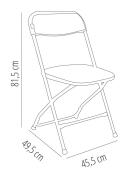

#### **MEASUREMENTS**

**W** 43cm × **L** 44cm × **H** 80cm × **Hs** 45cm **W** 16.93in × **L** 17.33in × **H** 31.5in × **Hs** 17.72in