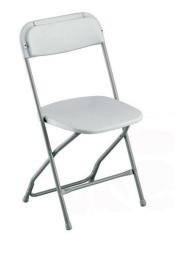

# **SAM CHAIR LIGHT GREY**

### DESCRIPTION

Folding chair with powder-coated steel structure. High density polypropylene back and seat. Available in grey and black. Clamp connection of chairs for conventions and events available. UV protection.

#### STRUCTURE COLOR

**Light Grey** 

Dangerous chemicals are not used under any circumstances during

At **Resol**, all waste is managed in a sustai-nable and responsible way.