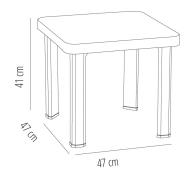

### **MEASUREMENTS**

**W** 47cm × **L** 47cm × **H** 41cm

**W** 18.51in × **L** 18.51in × **H** 16.15in

| CHARACTERISTIC                          | S |
|-----------------------------------------|---|
| *** * * * * * * * * * * * * * * * * * * |   |