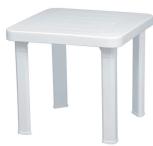

# ANDORRA TABLETABLETOP WHITE

#### **DESCRIPTION**

Polypropylene side table. UV Protection. Pressure-fitted legs. Net weight 2.14 kg (4.71 lb).