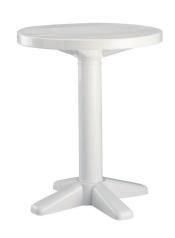

# **BANYOLES TABLETOP WHITE**

#### **DESCRIPTION**

Polypropylene table with pressure-fitted pedestal. Net weight 6,6 kg (14.55 lb).