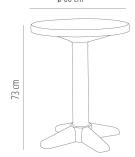

#### **MEASUREMENTS**

**W** 60cm × **L** 60cm × **H** 73cm × **Ø** 60cm

**W** 23.63in × **L** 23.63in × **H** 28.75in × **Ø** 23.63in