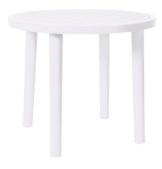

# **TOSSA TABLETABLETOP WHITE**

### **DESCRIPTION**

Round table injected in polypropylene. Pressure-fitted legs. Hole for umbrella 38 mm. Net weight 4.9 kg (10.80 lb).