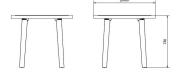

## **MEASUREMENTS**

**W** 86cm × **L** 86cm × **H** 73cm × **Ø** 86cm

**W** 33.86in × **L** 33.86in × **H** 28.75in × **Ø** 33.86in