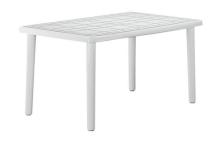

# **OLOT TABLETABLETOP WHITE**

#### **DESCRIPTION**

Rectangular table injected in polypropylene. Hole for umbrella  $38\,\mathrm{mm}$ . Net weight  $7.5\,\mathrm{kg}$  ( $16.53\,\mathrm{lb}$ ).

## **MEASUREMENTS**

 $\mathbf{W}$  90cm  $\times$   $\mathbf{L}$  140cm  $\times$   $\mathbf{H}$  73cm

**W** 35.44in × **L** 55.12in × **H** 28.75in