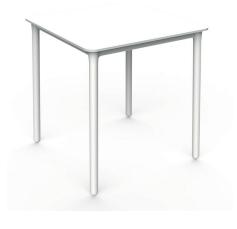

# **MARSELLA TABLE TABLETOP WHITE**

#### DESCRIPTION

Stackable table for indoor and outdoor use with screwed polypropylene and fiberglass legs. Tabletop manufactured from two pieces injected in polypropylene additive with UV protection and welded by vibration.

## COLOR

White RAL 9016