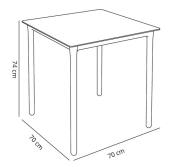

#### **MEASUREMENTS**

W 70cm × L 70cm × H 74cm W 27.56in × L 27.56in × H 29.14in