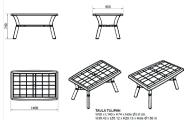

#### MEASUREMENTS

**W** 90cm × **L** 140cm × **H** 74cm **W** 35.44in × **L** 55.12in × **H** 29.14in

# CHARACTERISTICS

Weight 11,45 Kg.

Stackable

|   | STD<br>units | Packaging dim.<br>(cm) | Units Container<br>20' | Units Container<br>40' | Units Container<br>HC | Units Trayler<br>70m³ | Units Truck<br>100m³ |
|---|--------------|------------------------|------------------------|------------------------|-----------------------|-----------------------|----------------------|
| Þ | 1X           | 90 × 140 × 13.5        | 170                    | 360                    | 395                   | 510                   | 550                  |
| J | P17          | 90 × 140 × 238         |                        |                        | 357                   | 442                   | 493                  |