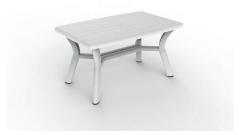

# **TULIP TABLE 140X90 TABLETOP WHITE**

#### DESCRIPTION

Polypropylene injected table with interlocking legs for greater stability. 38 mm hole for the sunshade. Adjustable, non-slip pads.

#### MEASUREMENTS

**W** 90cm × **L** 140cm × **H** 74cm **W** 35.44in × **L** 55.12in × **H** 29.14in

## COLOR

White RAL 9016