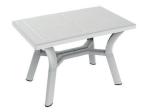

# **DALIA TABLE 115X72TABLETOP WHITE**

#### DESCRIPTION

Polypropylene injected table with interlocking legs for greater stability. 38 mm hole for the sunshade. Adjustable, non-slip pads.

#### **MEASUREMENTS**

**W** 115cm × **L** 72cm × **H** 74cm **W** 45.28in × **L** 28.35in × **H** 29.14in