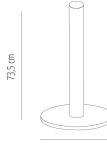

# Ref. 59522 - EAN 8411344595220

# MIRO FOOT Ø40 ALUMINUM

# DESCRIPTION

Central foot for indoor and outdoor table. Matte anodised aluminium base. Matte anodised aluminium tube with anti-rotation notch. With levellers. (See table of foot and tabletop combinations on page 264)





ø 39 cm

MEASUREMENTS H 73,5cm × Ø 40cm

H 28.94in × Ø 15.75in

### Packaging dim. (cm) Units Trayler 70m<sup>3</sup> Units Truck 100m³ Units Container Units Container STD Units Container units 20' 40' HC 54.5 × 57.5 × 17.5 466 933 1100 1133 1633

Dangerous chemicals

circumstances during

production.

are not used under any

At **Resol**, all waste is managed in a sustainable and responsible

way.



Aluminum



## TUBE FINISH Matte

**CHARACTERISTICS** 

Weight 8,5 Kg.

# SUSTAINABLE PRODUCTION - ENVIRONMENTAL COMMITMENT Resol invests money and resources for research and search for more sustainable processes. All Resol products are produced with a responsible use of water. Optimized with a responsible use of water.

W width L lenght H height Hs seat height Ha Arm height Ø Diameter