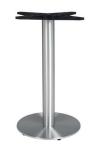

# MIRO FOOT Ø40 ALUMINUM

# DESCRIPTION

Central foot for indoor and outdoor table. Matte anodised aluminium base. Matte anodised aluminium tube with anti-rotation notch. With levellers. (See table of foot and tabletop combinations on page 264)

ø 39 cm

MEASUREMENTS H 73,5cm × Ø 40cm

H 28.94in × Ø 15.75in