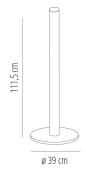

MEASUREMENTS

**H** 111cm × Ø 39cm **H** 43.71in × Ø 15.36in CHARACTERISTICS Weight 18 Kg.

| STD   | Packaging dim.     | Units Container | Units Container | Units Container | Units Trayler | Units Truck       |
|-------|--------------------|-----------------|-----------------|-----------------|---------------|-------------------|
| units | (cm)               | 20'             | 40'             | HC              | 70m³          | 100m <sup>3</sup> |
| 1     | 54.5 × 57.5 × 17.5 | 466             | 933             | 1100            | 1133          | 1633              |