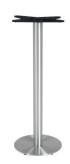

## MIRO FOOT 110 Ø40 ALUMINUM

## DESCRIPTION

Central foot for indoor and outdoor table. Matte anodised aluminium base. Matte anodised aluminium tube with anti-rotation notch. With levellers. (See table of foot and tabletop combinations on page 264)