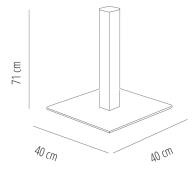

#### **MEASUREMENTS**

W 40cm × L 40cm × H 71cm W 15.75in × L 15.75in × H 27.96in