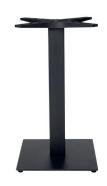

# **TAPIES FOOT 40X40 BLACK**

#### DESCRIPTION

Painted cast iron pedestal base table, for indoor use.  $80 \times 80$  mm tube. Non-turn notch. Base of  $40 \times 40$  cm.