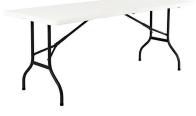

### DESCRIPTION

Table with folding structure made of steel, oven-painted in black, and high-density polyethylene tabletop in white. Tabletop thickness: 45 mm. One-piece waterproof hinged panel without joints. Ergonomic crossbars. Net weight 13.8 kg.

#### **MEASUREMENTS**

**W** 76cm × **L** 180cm × **H** 74cm **W** 29.93in × **L** 70.87in × **H** 29.14in