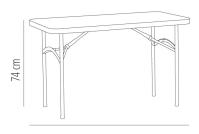

#### **MEASUREMENTS**

W 61cm × L 122cm × H 74cm W 24.02in × L 48.04in × H 29.14in

122 x 61 cm