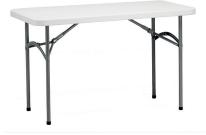

# **STRAUSS TABLE TABLETOP GREY**

#### DESCRIPTION

Folding table with powder-coated steel trame and high density polyethylene table top. Table top thickness: 45 mm. Single piece table top with no joints. Net weight 9 kg (19,84 lb). Ergonomic crossbeams. Available in light grey.

#### **MEASUREMENTS**

W 61cm × L 122cm × H 74cm W 24.02in × L 48.04in × H 29.14in