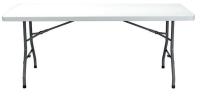

# **VIVALDI TABLE TABLETOP GREY**

#### DESCRIPTION

Folding table with powder-coated steel trame and high density polyethylene table top. Table top 45 mm thick. Net weight 18,5 kg (40.78 lb). Single piece table top with no joints. Ergonomic crossbeams. Table joining system. Available in light grey.