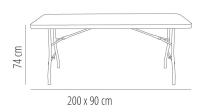

#### **MEASUREMENTS**

**W** 90cm × **L** 200cm × **H** 74cm **W** 35.44in × **L** 78.75in × **H** 29.14in