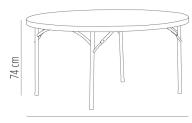

#### **MEASUREMENTS**

**W** 180cm × **L** 180cm × **H** 74cm × Ø 180cm

W 70.87in × L 70.87in × H 29.14in × Ø 70.87in