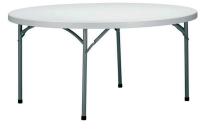

# **BEETHOVEN TABLE TABLETOP GREY**

#### DESCRIPTION

Folding table with powder-coated steel trame and high density polyethylene table top. Table top 50 mm thick. Single piece table top with no joints. Net weight 29 kg (63.93 lb). Ergonomic crossbeams. Available in light grey.

#### **MEASUREMENTS**

**W** 180cm × **L** 180cm × **H** 74cm × Ø 180cm

W 70.87in × L 70.87in × H 29.14in × Ø 70.87in