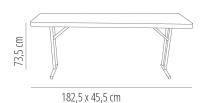

#### **MEASUREMENTS**

**W** 45,5cm × **L** 183cm × **H** 74cm **W** 17.92in × **L** 72.05in × **H** 29.14in