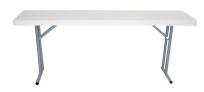

# **BACH TABLETOP GREY**

#### **DESCRIPTION**

Folding table with powder-coated steel trame and high density polyethylene table top. Table top 45 mm thick. Single piece table top with no joints. Net weight 10 kg. (22.05 lb). Ergonomic crossbeams.