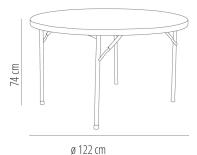

### **MEASUREMENTS**

**W** 122cm × **L** 122cm × **H** 74cm × **Ø** 122cm

**W** 48.04in × **L** 48.04in × **H** 29.14in × **Ø** 48.04in