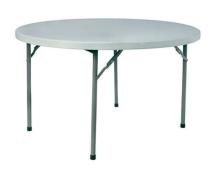

# **ROSSINI TABLETABLETOP GREY**

#### **DESCRIPTION**

Folding painted steel trame table. Table top of high density polyethylene in light grey. Table top thickness: 45 mm. Leakproof table top in one sole piece without joints. Net weight: 12 kg (26.45 lb). Ergonomic crossbeams.