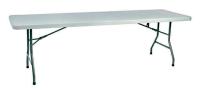

# WAGNER TABLETOP GREY

#### **DESCRIPTION**

Folding table with painted steel trame and high density polyethylene table top in light grey. Table top thickness: 50 mm. Leakproof table top in one sole piece without joints. Net weight: 20 kg (44.09 lb). Ergonomic crossbeams.

#### **MEASUREMENTS**

**W** 75,5cm × **L** 243cm × **H** 74cm **W** 29.73in × **L** 95.67in × **H** 29.14in