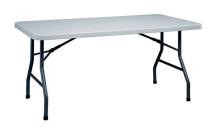

# MAHLER TABLETABLETOP GREY

### **DESCRIPTION**

Folding table with painted steel trame and high density polyethylene table top in light grey. Table top thickness: 45 mm. Leakproof table top in one sole piece without joints. Net weight: 12 kg (26.45 lb). Ergonomic crossbeams. The joining of 2 Mahler tables permits a composition of 150 x 150 cm. Longitudinal joining system of the tables.

## **MEASUREMENTS**

**W** 75,5cm × **L** 152cm × **H** 74cm

**H** 74cm **Weight** 12 Kg.

**W** 29.73in × **L** 59.85in × **H** 29.14in

| STD<br>units | Packaging dim.<br>(cm) | Units Container<br>20' | Units Container<br>40' | Units Container<br>HC | Units Trayler<br>70m³ | Units Truck<br>100m³ |
|--------------|------------------------|------------------------|------------------------|-----------------------|-----------------------|----------------------|
| 1X           | 153 × 77 × 5.4         | 375                    | 750                    | 840                   | 905                   | 1293                 |
| P36          | $156\times78\times226$ | 252                    | 540                    | 540                   | 864                   | 972                  |