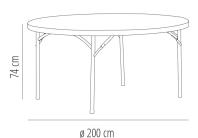

#### **MEASUREMENTS**

**W** 200cm × **L** 200cm × **H** 74cm × **Ø** 200cm

**W** 78.75in × **L** 78.75in × **H** 29.14in × **Ø** 78.75in