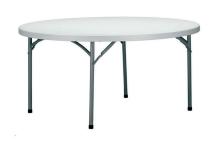

# **MOZART TABLETOP GREY**

#### **DESCRIPTION**

Folding table with powder-coated steel trame and high density polyethylene table top. Table top 50 mm thick. Single piece table top with no joints. Net weight 33 kg (72.60 lb). Ergonomic crossbeams. Available in light grey.