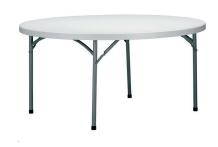

#### **DESCRIPTION**

Folding table with powder-coated steel trame and high density polyethylene table top. Table top 50 mm thick. Single piece table top with no joints. Net weight 25 kg (55 lb). Ergonomic crossbeams. Available in light grey.