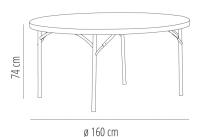

#### **MEASUREMENTS**

 $\mathbf{W}$  160cm  $\times$   $\mathbf{L}$  160cm  $\times$   $\mathbf{H}$  74cm  $\times$   $\mathbf{Ø}$  160cm

**W** 63.0in × **L** 63.0in × **H** 29.14in × **Ø** 63.0in