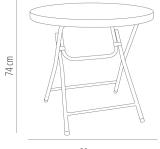

ø 80 cm

#### **MEASUREMENTS**

W 80cm × L 80cm × H 74cm × Ø 80cm
W 31.5in × L 31.5in × H 29.14in × Ø 31.5in

N 51.011 × L 51.011 × H 29.1411 × Ø 51.011