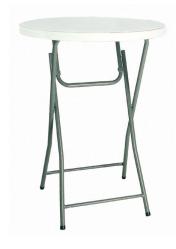

# HAMLET TABLE 74 TABLETOP GREY

#### DESCRIPTION

Folding painted steel trame table. Table top of high density polyethylene. Light grey colour. Table top thickness: 45 mm (1.8 in). Leak proof table top in one sole piece without joints. Net weight: 7,5 kg (34.25 lb).