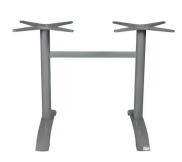

# **MAX FOOT-120 ALUMINUM**

#### **DESCRIPTION**

Central base for indoor and outdoor table, in gloss or matt painted cast aluminium. Anodised aluminium tube Ø60x2mm thick, with anti-rotation notch. 4.5 kg steel counterweight. With adjustment mechanisms on all 4 legs.

#### **MEASUREMENTS**

**W** 60cm × **L** 68,2cm × **H** 71cm

**W** 23.63in × **L** 26.86in × **H** 27.96in