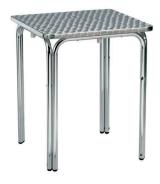

# **RAYA TABLE 70X70 TABLETOP GREY**

## DESCRIPTION

Stackable square table (60 x 60 / 70 x 70 / 80 x 80 cm) for outdoor use. Tubular shaped frame, ø 28 x 2 mm thick, anodized aluminium, shiny finish. Table top 20 mm thick with 304 stainless Steel bevelled top 2 mm thick. High density conglomerate core with fire retardant and water repellent treatment. Stainless steel screws.

Grey RAL 9006