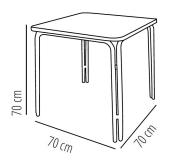

## Ref. 66503 - EAN 8411344665039

# **RAYA TABLE 70X70 TABLETOP GREY**

## DESCRIPTION

Stackable square table (60 x 60 / 70 x 70 / 80 x 80 cm) for outdoor use. Tubular shaped frame, ø 28 x 2 mm thick, anodized aluminium, shiny finish. Table top 20 mm thick with 304 stainless Steel bevelled top 2 mm thick. High density conglomerate core with fire retardant and water repellent treatment. Stainless steel screws.

#### **CERTIFICATIONS**

UNE-EN 581-1, UNE-EN 581-2





#### MEASUREMENTS

W 70cm × L 70cm × H 73cm

W 27.56in × L 27.56in × H 28.75in

# **CHARACTERISTICS**

Weight 10,66 Kg.

Stackable max 10 Units

| STD<br>units | Packaging dim.<br>(cm) | Units Container<br>20' | Units Container<br>40′ | Units Container<br>HC | Units Trayler<br>70m³ | Units Truck<br>100m³ |
|--------------|------------------------|------------------------|------------------------|-----------------------|-----------------------|----------------------|
| 1X           | 80 × 120 × 90          | 280                    | 560                    | 560                   | 600                   |                      |
| 15X          | 75 × 75 × 180          |                        | 120                    |                       | 150                   |                      |