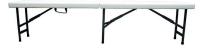

## DESCRIPTION

Folding bench made of white high-density polyethylene and black oven-painted steel. Net weight 8 kg.

# STD

**W** 25cm × **L** 183cm × **H** 43cm

**W** 9.85in × **L** 72.05in × **H** 16.93in

**MEASUREMENTS** 