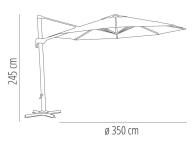

#### **MEASUREMENTS**

**H** 245cm × Ø 350cm

**H** 96.46in × Ø 137.8in

Weight 26 Kg.

| STD   | Packaging dim. | Units Container | Units Container | Units Container | Units Trayler | Units Truck |
|-------|----------------|-----------------|-----------------|-----------------|---------------|-------------|
| units | (cm)           | 20'             | 40'             | HC              | 70m³          | 100m³       |
| 1X    | 42 × 258 × 17  | 130             | 260             | 300             | 350           |             |