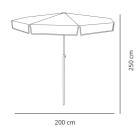

#### **MEASUREMENTS**

**H** 250cm × Ø 200cm

**H** 98.43in × **Ø** 78.75in

| - С Н | AR/ | AC I | $-\kappa$ | - |  |
|-------|-----|------|-----------|---|--|
|       |     |      |           |   |  |

Weight 5,8 Kg.