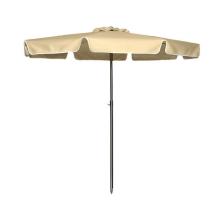

# **COSTA SUNSHADE BEIGE**

#### **DESCRIPTION**

Beach parasol of 2 meters of diameter, with adjustable central pole of 35 mm diameter made in stainless Steel. 8 Ribs in solid fiberglass and plastic components in polyamide. Acrylic fabric solution dyed of 235 g/m2. Installed in base Siro-35 is also suitable for swimming pools.