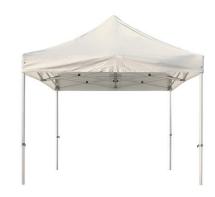

# **BREEZE TENT BEIGE**

#### **DESCRIPTION**

Structure made of 100% anodised aluminium. Foldable and with telescopic tubes. The main clamping parts between the tubes are made of cast aluminium. The screws and nuts are made of AISI 304 stainless steel. The fabric is 450gr/m2 of polyester thread plasticised on one side.

## STRUCTURE COLOR

Beige