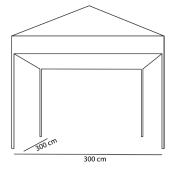

Ref. 59171 - EAN 8411344591710

# **BREEZE TENT BEIGE**

#### **DESCRIPTION**

Structure made of 100% anodised aluminium. Foldable and with telescopic tubes. The main clamping parts between the tubes are made of cast aluminium. The screws and nuts are made of AISI 304 stainless steel. The fabric is 450gr/m2 of polyester thread plasticised on one side.





### **MEASUREMENTS**

**W** 300cm × **L** 300cm **W** 118.12in × **L** 118.12in

## **CHARACTERISTICS**

Weight 44 Kg.

| STD   | Packaging dim. | Units Container | Units Container | Units Container | Units Trayler | Units Truck |
|-------|----------------|-----------------|-----------------|-----------------|---------------|-------------|
| units | (cm)           | 20'             | 40'             | HC              | 70m³          | 100m³       |
| 1X    | 35 × 160 × 33  |                 |                 |                 |               |             |

## STRUCTURE COLOR



Beige

## SUSTAINABLE PRODUCTION - ENVIRONMENTAL COMMITMENT



**Resol** invests money and resources for research and search for more sustainable processes.



All **Resol** products are produced with a responsi