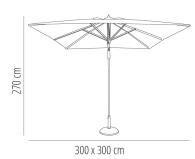

### **MEASUREMENTS**

**W** 300cm × **L** 300cm × **H** 270cm **W** 118.12in × **L** 118.12in × **H** 106.3in