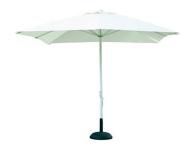

# DESCRIPTION

Square aluminium parasol 3 x 3 m with double pulley. Single piece white lacquer-coated aluminium pole ø 58 mm. 8 aluminium ribs  $18 \times 28$  mm. Fabric weight 300 g/m2. Polyester fiber. Base not included.