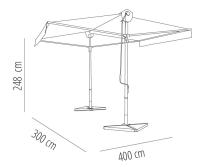

#### **MEASUREMENTS**

**W** 400cm × **L** 300cm × **H** 248cm **W** 157.49in × **L** 118.12in × **H** 97.64in