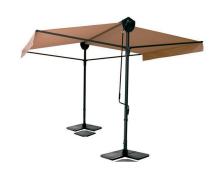

# **AWNING BROWN**

#### **DESCRIPTION**

Foldable marquee with height regulator.  $4 \times 3$  m (157.48 x 118.11 in) size and spray painted aluminium structure in dark grey. 300 g/m2 brown polyester fabric. Base not included.