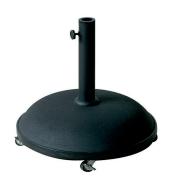

# **SUNSHADE SIRO FOOT 35 BLACK**

#### **DESCRIPTION**

Black parasol foot, weight: 35 kg. Cement base with steel structure and protective rubber ring. 50 cm diameter base. Suitable for Ø38-61 mm masts. Net weight 35 kg

#### **MEASUREMENTS**

**H** 60cm × Ø 50cm

**H** 23.63in × **Ø** 19.69in

CHARACTERISTICS

Weight 35 Kg.

| STD   | Packaging dim. | Units Container | Units Container | Units Container | Units Trayler | Units Truck |
|-------|----------------|-----------------|-----------------|-----------------|---------------|-------------|
| units | (cm)           | 20'             | 40'             | HC              | 70m³          | 100m³       |
| 1X    | 60 × 16 × 57   | 488             | 1190            |                 | 1470          |             |