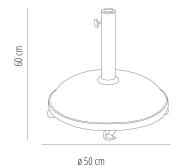

#### **MEASUREMENTS**

**H** 60cm × Ø 50cm

**H** 23.63in × **Ø** 19.69in

CHARACTERISTICS

Weight 35 Kg.

| STD   | Packaging dim. | Units Container | Units Container | Units Container | Units Trayler | Units Truck |
|-------|----------------|-----------------|-----------------|-----------------|---------------|-------------|
| units | (cm)           | 20'             | 40'             | HC              | 70m³          | 100m³       |
| 1X    | 60 × 16 × 57   | 488             | 1190            |                 | 1470          |             |