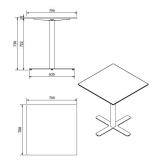

# **GOYA** TECHNICAL SHEET



## Ref. 05315 - EAN 8411344053157

## COMPACT PHENOLIC TABLE 70X70 GOYA FOOT TABLETOP NATURAL OAK

#### DESCRIPTION

Pedestal with cross-shaped base. Steel tube and base. Base includes adjustable feet. Pedestal for interior use. Table top in Compact Phenolic.

## CERTIFICATIONS

UNE-EN 581-1





#### MEASUREMENTS

W 70cm × L 70cm × H 73cm W 27.56in × L 27.56in × H 28.75in

## CHARACTERISTICS

Weight 16 Kg.

| STD   | Packaging dim. | Units Container | Units Container | Units Container | Units Trayler | Units Truck |
|-------|----------------|-----------------|-----------------|-----------------|---------------|-------------|
| units | (cm)           | 20'             | 40'             | HC              | 70m³          | 100m³       |
| 1X    | ××             | 290             | 611             | 675             | 880           | 915         |

Dangerous chemicals

are not used under any

circumstances during

production.

At **Resol**, all waste is

managed in a sustai-

way.

nable and responsible



Natural Oak



Sand NSC S 5010- Y 10 R RAL 1019

#### TUBE FINISH Matte



W w