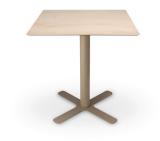

## COMPACT PHENOLIC TABLE 70X70 GOYA FOOT TABLETOP NATURAL OAK

#### DESCRIPTION

Pedestal with cross-shaped base. Steel tube and base. Base includes adjustable feet. Pedestal for interior use. Table top in Compact Phenolic.

Natural Oak

Sand NSC S 5010- Y 10 R RAL 1019