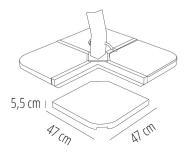

### **MEASUREMENTS**

**W** 47cm × **L** 47cm × **H** 5,5cm **W** 18.51in × **L** 18.51in × **H** 2.17in