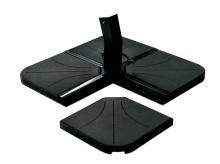

# STONE SUNSHADE BASE 25 BLACK

Designed by **STONE25** 

### **DESCRIPTION**

25 kg (55lb) cement black block for cross-type parasol base.