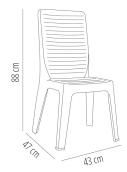

#### MEASUREMENTS

**W** 43cm × **L** 47cm × **H** 88cm × **Hs** 43,5cm **W** 16.93in × **L** 18.51in × **H** 34.65in × **Hs** 17.13in