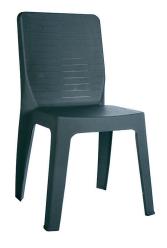

## **IRIS CHAIR DARK GREY**

Designed by Joan Gaspar

#### DESCRIPTION

Chair for indoor and outdoor use. Injected with polypropylene. Stackable. Rubber non-slip feet. Net weight: 2,85 kg (6.28 lb). Protection UV.

CERTIFICATIONS

UNEEN581-1, UNEEN581-2

### Dark Grey

Pantone 425c RAL 7024

W width L lenght H height Hs seat height Ha Arm height Ø Diameter