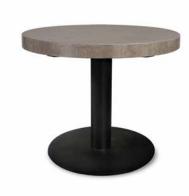

# **SIDE TABLE TAPIES COFFEE**

#### **DESCRIPTION**

Expanding the Tapies central family of feet, the brown tapies foot is born to create auxiliary tables and thus be able to offer comprehensive solutions with the entire family of feet, high feet, double feet and auxiliary feet.

Side table for indoor use. Painted steel foot with durolight top. The foot contains regulators.

#### **MEASUREMENTS**

**H** 47cm x Ø 60cm

**H** 18,50in x **Ø** 23,62in