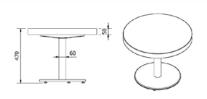

# **SIDE TABLE TAPIES COFFEE**

#### **DESCRIPTION**

Expanding the Tapies central family of feet, the brown tapies foot is born to create auxiliary tables and thus be able to offer comprehensive solutions with the entire family of feet, high feet, double feet and auxiliary feet.













Side table for indoor use. Painted steel foot with durolight top. The foot contains regulators.

#### **MEASUREMENTS**

**H** 47cm x Ø 60cm

**H** 18,50in x **Ø** 23,62in

### **CHARACTERISTICS**

Weight 14,7 Kg.

| STD   | Packaging dim. | Units Container | Units Container | Units Container | Units Trayler | Units Truck |
|-------|----------------|-----------------|-----------------|-----------------|---------------|-------------|
| units | (cm)           | 20'             | 40'             | HC              | 70m³          | 100m³       |
| 1x    | 61 x 61 x 19   | 400             | 850             | 1010            | 1280          | 1430        |

## PEDESTALS/TABLETOP







# TAPIES COFFEE SIDE TABLE WITH HPL TOP

Side table for indoor use. Painted steel foot with HPL top. The foo