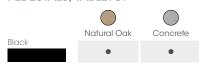

### PEDESTALS/TABLETOP

| N     | White | Black | Washed Wood | Ash Oak | Natural Oak |
|-------|-------|-------|-------------|---------|-------------|
| Negro | •     | •     | •           | •       | •           |