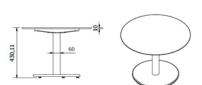

### **MEASUREMENTS**

**H** 43cm x Ø 60cm

**H** 16,93in x **Ø** 23,62in

|           | ARA                    | OTE        | DICT     | 100        |
|-----------|------------------------|------------|----------|------------|
| ( .H      | $\Delta I \vee \Delta$ | ( .IF      | 12121    | 11         |
| $\sim$ 11 | $\neg$                 | $\sim$ 1 L | .1/1/0/1 | $1 \cup 0$ |