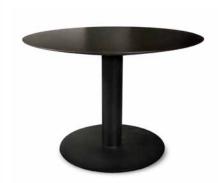

# TAPIES COFFEE SIDE TABLE WITH HPL TOP

Side table for indoor use. Painted steel foot with HPL top. The foot contains regulators.

### **MEASUREMENTS**

**H** 43cm x Ø 60cm

**H** 16,93in x **Ø** 23,62in

|           | ARA                    | OTE        | DICT     | 100        |
|-----------|------------------------|------------|----------|------------|
| ( .H      | $\Delta I \vee \Delta$ | ( .IF      | 12121    | 11         |
| $\sim$ 11 | $\neg$                 | $\sim$ 1 L | .1/1/0/1 | $1 \cup 0$ |