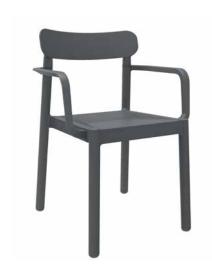

## DANNA ARMCHAIR

Armchair for indoor and outdoor use. Injected with PP. Stackable. UV protection. Chair's net weight 3,6 kg (7.93 lb).