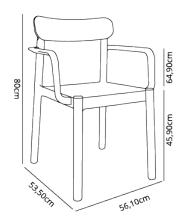

#### **MEASUREMENTS**

W 56.1cm x L 53.5cm x H 80cm x Hs 45.98cm x Ha 64.9cm W 22.09in × L 21.07in × H 31.5in × Hs 18.11in × Ha 25.56in