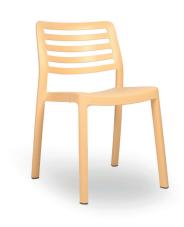

# WIND RECYCLED CHAIR YELLOW FIRE

### DESCRIPTION

Chair for indoor and outdoor use. Made with recycled and recyclable polypropylene. UV protection. Chairs net weight 2,9 kg (6.39 lb)

#### STRUCTURE COLOR

Yellow Fire NSC S-1020-Y30R