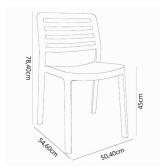

#### MEASUREMENTS

**W** 50,4cm × **L** 54,6cm × **H** 78,4cm × **Hs** 45cm **W** 19.85in × **L** 21.5in × **H** 30.87in × **Hs** 17.72in