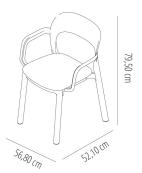

#### **MEASUREMENTS**

#### **CHARACTERISTICS**

**W** 56,8cm  $\times$  **L** 52,1cm  $\times$  **H** 79,5cm  $\times$  **Hs** 46,4cm  $\times$  **Ha** 65,7cmWeight 3,3 Kg.

**W** 22.37in  $\times$  **L** 20.52in  $\times$  **H** 31.3in  $\times$  **Hs** 18.27in  $\times$  **Ha** 25.87in Stackable max 7 Units