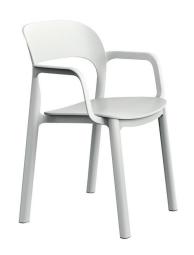

# **ONA CHAIR WITH ARMS WHITE**

#### **DESCRIPTION**

Armchair for indoor and outdoor use. Structure and seat injected with polypropylene. Seat fixed to the structure with galvanized screws. Stackable. UV protection. Net weight 3,85 kg (8.49 lb).